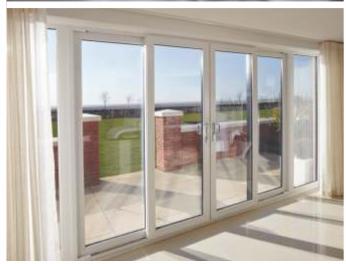

According to the weather and construction requirements of the Indian Subcontinent, HATCHWAY supplies various opening styles, such as horizontally sliding, outward-opening and tilt and turn window and door systems.