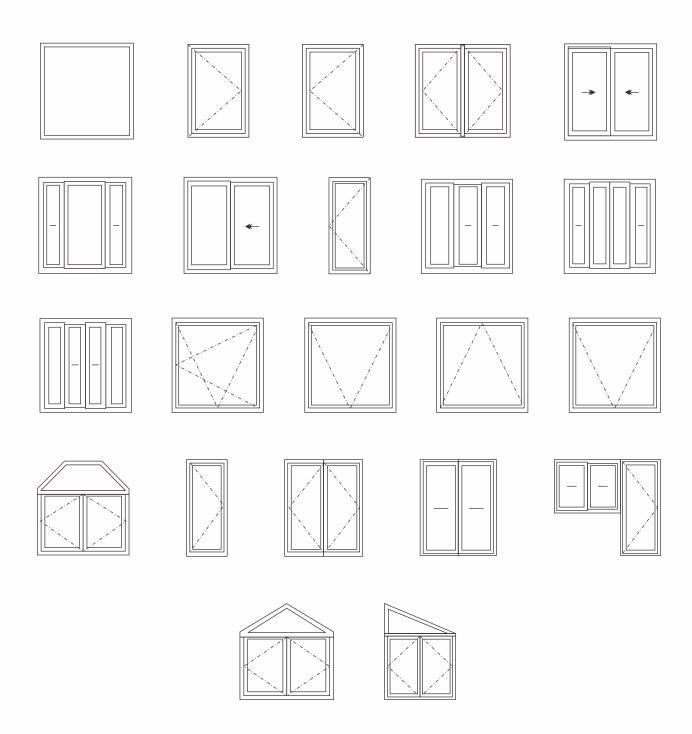

# HATCHWAY TYPE OF DOORS AND WINDOWS

HATCHWAY gives high consideration to the international design requirements and the customers' personal needs. The profile systems developed are comfortable, economical, strong, and consist of an environmentally friendly material.

According to the weather and construction requirements of the Indian Subcontinent, HATCHWAY supplies various opening styles, such as horizontally sliding, outward-opening and tilt and turn window and door systems.