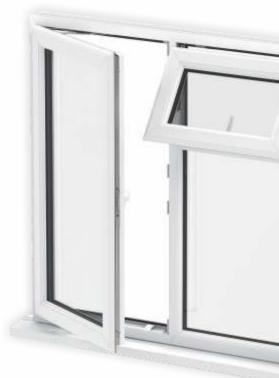

According to the weather and construction requirements of the Indian Subcontinent, HATCHWAY supplies various opening styles, such as horizontally sliding, outward-opening and tilt and turn window and door systems.