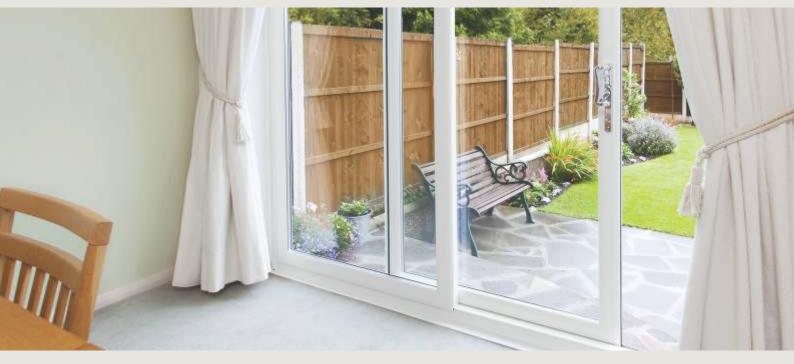

According to the weather and construction requirements of the Indian Subcontinent, HATCHWAY supplies various opening styles, such as horizontally sliding, outward-opening and tilt and turn window and door systems.

#### □ Water Proofing

Hatchway PVC-U windows do not let water inside and destroy your interiors. Even at the coastline areas, it has been appropriate.